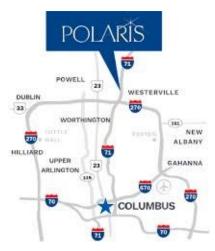

# **Location:**

- ♦ Conveniently located at I-71 and the Polaris Rd exit in the heart of the Polaris entertainment district
- Easy access to I-270, SR 315, Rte. 23 and Rte. 161
- Next to Polaris Fashion Mall, over 50 retail outlets and over 100 restaurants and pubs

### From Port Columbus Airport (East)

Quest Conference Center is located 12 miles north of downtown Columbus. Follow Interstate 270 North to Interstate 71 North. The first exit on I-71 is Exit 121, Polaris Parkway. Turn right onto Polaris Parkway. Turn Right onto Orion which turns into Worthington Rd at the Roundabout. Quest is on the right hand side, next to the Fairfield Inn & Suites.

#### From Downtown Columbus, Ohio (South)

Quest Conference Center is located 14 miles from downtown Columbus, Ohio. Follow Interstate 71 North to Exit 121, is Polaris Parkway. Turn right onto Polaris Parkway. Turn Right onto Orion which turns into Worthington Rd at the Roundabout. Quest is on the right hand side, next to the Fairfield Inn & Suites.