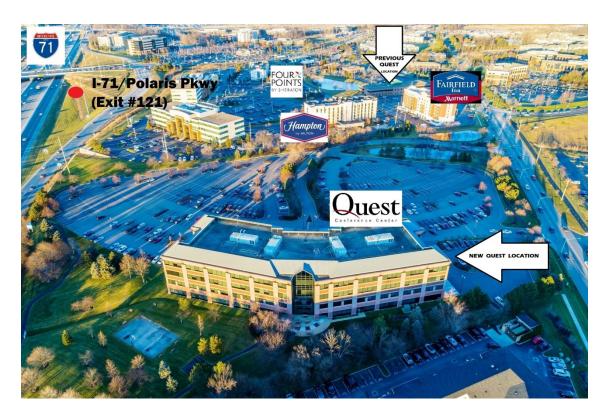

# **QUEST HAS MOVED!!!!!!**

(Two buildings south of the previous location)

9200 Worthington Road, Suite 400 **(4<sup>th</sup> FLOOR)**Westerville, OH 43082

Phone (614) 540-5540 / Fax (614) 540-5541

www.quest-centers.com

# **Location:**

- ♦ Conveniently located at I-71 and the Polaris Rd exit in the heart of the Polaris entertainment district
- Easy access to I-270, SR 315, Rte. 23 and Rte. 161
- Next to Polaris Fashion Mall, over 50 retail outlets and over 100 restaurants and pubs

# **Directions to Quest Conference Center**