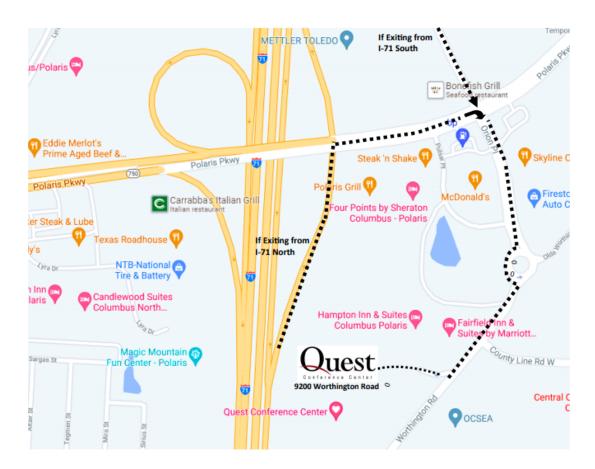

### From Port Columbus Airport (East)

Quest Conference Center is located 12 miles north of downtown Columbus. Follow Interstate 270 North to Interstate 71 North. The first exit on I-71 is Exit 121, Polaris Parkway. Turn right onto Polaris Parkway. Turn Right onto Orion which turns into Worthington Rd at the Roundabout. Quest is on the right hand side, next to the Fairfield Inn & Suites.

#### From Downtown Columbus, Ohio (South)

Quest Conference Center is located 14 miles from downtown Columbus, Ohio. Follow Interstate 71 North to Exit 121, is Polaris Parkway. Turn right onto Polaris Parkway. Turn Right onto Orion which turns into Worthington Rd at the Roundabout. Quest is on the right hand side, next to the Fairfield Inn & Suites.

## From Cleveland, Ohio (North)

Follow Interstate 71 South to Gemini Parkway exit. Turn left onto Gemini Parkway. Turn right onto Orion. Go across Polaris Parkway and follow Orion until it turns into Worthington Rd. Quest is on the right hand side, next to the Fairfield Inn & Suites.

### From Dayton, OH (West)

Follow Interstate 70 East to Interstate 270 North/Cleveland (This is a loop around Columbus). Exit onto the 270 loop and follow this to Interstate 71 North. Exit onto I-71 North. The first exit on I-71 is Exit 121, Polaris Parkway. Turn right onto Polaris Parkway. Turn Right onto Orion which turns into Worthington Rd at the Roundabout. Quest is on the right hand side, next to the Fairfield Inn & Suites.

#### From Toledo, OH (Northwest)

Follow Interstate 75 South to Route 15 East to Route 23 South. Turn left onto Powell Road. Follow Powell Road as it becomes Polaris Parkway. Continue on Polaris Parkway past the Polaris Fashion Place and over Interstate 71. Turn right onto Orion. Go across Polaris Parkway and follow Orion until it turns into Worthington Rd. Quest is on the right hand side, next to the Fairfield Inn & Suites.

#### From I-270 and Rte 23 N

Take Rt. 23 N. {High St North/Delaware Exit} to the first light, which is Campus View Blvd. Turn right onto Campus View and continue on until you come to Worthington Galena Road. Turn left onto Worthington Galena and follow that road through two stoplights (you will pass Park Rd., Grace Brethren Church (on the left), Lazelle Rd and then you will go underneath I-71). Quest is on the left hand side right before the Fairfield Inn & Suites.

#### From I-270 West Bound

Exit at Cleveland Avenue and turn right. Continue on Cleveland Avenue to County Line Road. Turn left onto County Line. County Line dead ends into Worthington Road – turn Left. Quest is on your immediate right.